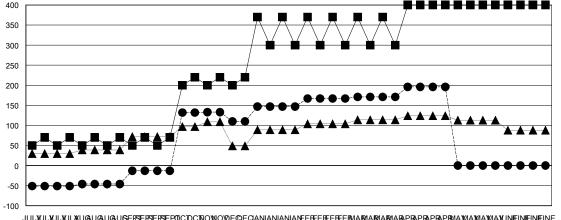

## GOALS AND ACTUAL MEMBERS CUMULATIVE

| - 🗨 - 1 | MEMBER GROWTH ACTUAL        |
|---------|-----------------------------|
| - 🛦 -   | LAST YEAR MEMBERSHIP ACTUAL |

■- MEMBER GROWTH NET GOAL

| COMO MO MO CO |  |  |
|---------------------------------------------------|--|--|
|                                                   |  |  |
|                                                   |  |  |
|                                                   |  |  |
|                                                   |  |  |

## District 404 A2

Results as of: 5/31/2020

| GMT <sup>.</sup> | I OCATION NIGERIA | GMT CA |
|------------------|-------------------|--------|

| Clubs                 |               |           |                       | Members       |                        |                         |                                                    |
|-----------------------|---------------|-----------|-----------------------|---------------|------------------------|-------------------------|----------------------------------------------------|
| RESULTS FOR 2019-2020 |               |           | RESULTS FOR 2019-2020 |               |                        |                         |                                                    |
| QUARTER               | NEW CLUB GOAL | NEW CLUBS | DROPPED CLUBS         | QUARTER MEMB  | SER GROWTH NET<br>GOAL | MEMBER GROWTH<br>ACTUAL | DROPPED<br>MEMBERS ACTUAL<br>(including transfers) |
| JULY/AUG/SEPT         | 2             | 0         | 4                     | JULY/AUG/SEPT | 60                     | 252                     | 300                                                |
| OCT/NOV/DEC           | 3             | 6         | 0                     | OCT/NOV/DEC   | 150                    | 326                     | 72                                                 |
| JAN/FEB/MAR           | 3             | 8         | 0                     | JAN/FEB/MAR   | 125                    | 272                     | 24                                                 |
| APR/MAY/JUNE          | 1             | 4         | 0                     | APR/MAY/JUNE  | 65                     | 164                     | 0                                                  |