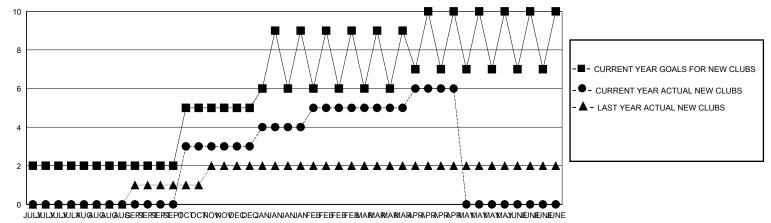

## GOALS AND ACTUAL NEW CLUBS CUMULATIVE

## District 404 A2

Results as of: 5/31/2020

| GMT <sup>.</sup> | I OCATION NIGERIA | GMT CA |
|------------------|-------------------|--------|

| Clubs                 |               |           |                       | Members       |                        |                         |                                                    |
|-----------------------|---------------|-----------|-----------------------|---------------|------------------------|-------------------------|----------------------------------------------------|
| RESULTS FOR 2019-2020 |               |           | RESULTS FOR 2019-2020 |               |                        |                         |                                                    |
| QUARTER               | NEW CLUB GOAL | NEW CLUBS | DROPPED CLUBS         | QUARTER MEMB  | SER GROWTH NET<br>GOAL | MEMBER GROWTH<br>ACTUAL | DROPPED<br>MEMBERS ACTUAL<br>(including transfers) |
| JULY/AUG/SEPT         | 2             | 0         | 4                     | JULY/AUG/SEPT | 60                     | 252                     | 300                                                |
| OCT/NOV/DEC           | 3             | 6         | 0                     | OCT/NOV/DEC   | 150                    | 326                     | 72                                                 |
| JAN/FEB/MAR           | 3             | 8         | 0                     | JAN/FEB/MAR   | 125                    | 272                     | 24                                                 |
| APR/MAY/JUNE          | 1             | 4         | 0                     | APR/MAY/JUNE  | 65                     | 164                     | 0                                                  |